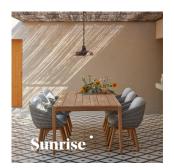

Papasan chair







FEATURES knock-down; adjustable back

OPTIONS protective cover

#### Available in

#### FRAME - FINISHING



HFTS teak scuro

1B02 pepper



HFTK teak natural

1B01 anthracite



HFTS 1B01 teak scuro anthracite



HFTK teak natural

1B02 pepper







# **Suggested colour combinations**







PEARL GREY



Papasan chair





## **Technical drawing**



#### **Maintenance**

To maintain and protect your Manutti pieces, we've developed a series of products that will guarantee their extended lifespan and your carefree enjoyment for many years to come.

- Manutti Care line kit
- Cushion Boxes
- Protective Covers







### **More in this collection**









VIEW COLLECTION

# **Matching collections**