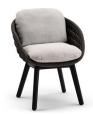

Papasan chair

FEATURES knock-down; adjustable back

OPTIONS protective cover

# **Suggested colour combinations**

PEARL GREY

Papasan chair