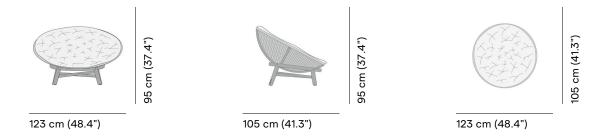

Papasan chair







FEATURES knock-down; adjustable back

OPTIONS protective cover

#### Available in

#### FRAME - FINISHING



HFTS teak scuro

1B02 pepper



HFTK teak natural

1B01 anthracite



HFTS 1B01 teak scuro anthracite



HFTK teak natural

1B02 pepper







# **Suggested colour combinations**







PEARL GREY



Papasan chair





## **Technical drawing**



#### **Maintenance**

To maintain and protect your Manutti pieces, we've developed a series of products that will guarantee their extended lifespan and your carefree enjoyment for many years to come.

- Manutti Care line kit
- Cushion Boxes
- Protective Covers







### **More in this collection**









VIEW COLLECTION

# **Matching collections**