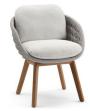

Papasan chair

FEATURES knock-down; adjustable back

OPTIONS protective cover

# **Suggested colour combinations**

PEARL GREY

Papasan chair