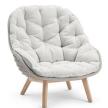

Papasan chair

FEATURES knock-down; adjustable back

OPTIONS protective cover

# **Suggested colour combinations**

PEARL GREY

Papasan chair