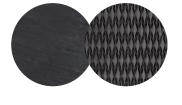

#### FRAME - FINISHING

HFTS teak scuro

1B02 pepper

HFTK teak natural

1B01 anthracite

HFTS 1B01 teak scuro anthracite

HFTK teak natural

1B02 pepper