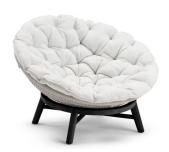

Papasan chair

FEATURES knock-down; adjustable back

OPTIONS protective cover

# **Suggested colour combinations**

PEARL GREY

Papasan chair