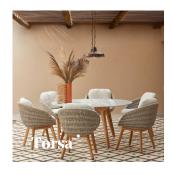

Papasan chair







FEATURES knock-down; adjustable back

OPTIONS protective cover

#### Available in

#### FRAME - FINISHING



HFTS teak scuro

1B02 pepper



HFTK teak natural

1B01 anthracite



HFTS 1B01 teak scuro anthracite



HFTK teak natural

1B02 pepper







# **Suggested colour combinations**







PEARL GREY



Papasan chair





## **Technical drawing**



#### **Maintenance**

To maintain and protect your Manutti pieces, we've developed a series of products that will guarantee their extended lifespan and your carefree enjoyment for many years to come.

- Manutti Care line kit
- Cushion Boxes
- Protective Covers







### **More in this collection**









VIEW COLLECTION

# **Matching collections**