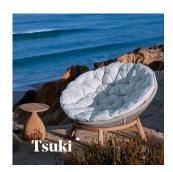

Papasan chair

FEATURES knock-down; adjustable back

OPTIONS protective cover

# **Suggested colour combinations**

PEARL GREY

Papasan chair