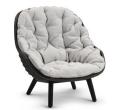

Papasan chair

FEATURES knock-down; adjustable back

OPTIONS protective cover

# **Suggested colour combinations**

PEARL GREY

Papasan chair